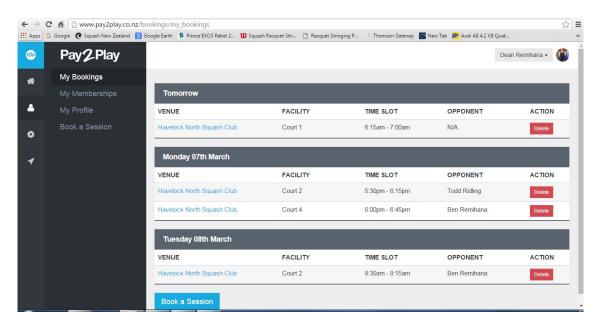

### **Cancel your Booking**

Click the My Bookings Tab either as shown in the above or click on the icon and then on My Bookings and your bookings will be listed.

To Cancel a booking Click on Delete Booking.