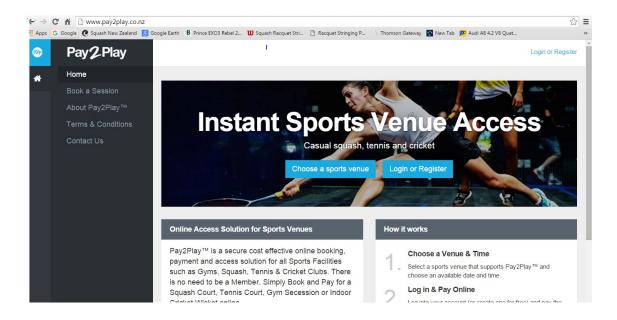

### How to register / Login

Go to www.pay2play.co.nz or click on the link Book a Court in your Clubs website.