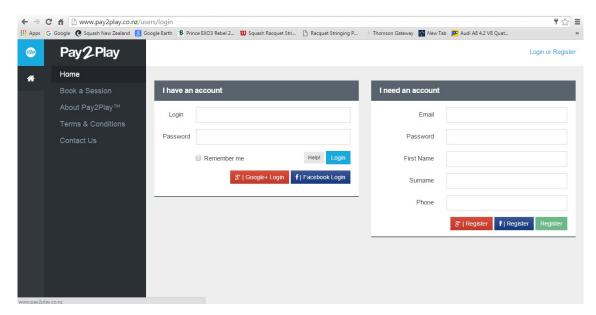

#### Click on Login or Register

- a. Enter your detail in the I need an account or
- b. Login using your Facebook or Google account or
- c. If your Club has already registered you, enter you login details and password in the, I have an account box.