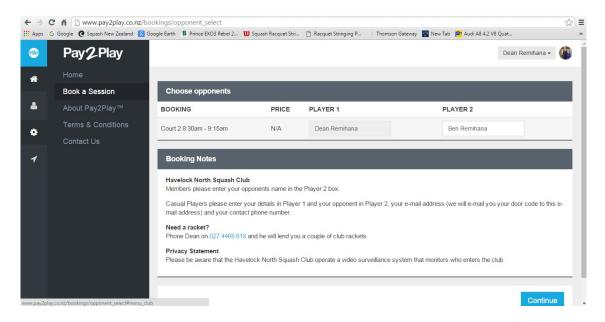

### **Confirm your booking**

Add our opponent's name (not compulsory) Then click continue