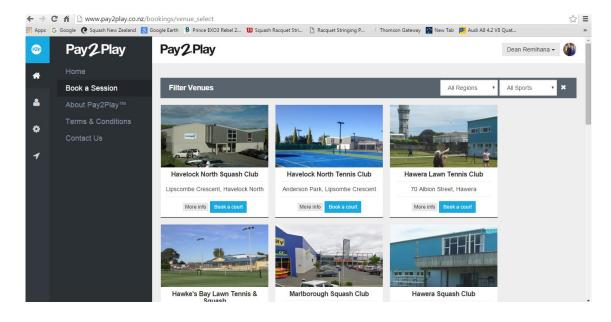

- If you are not registered as a Club Member or if your default Club has not been selected then you will arrive at this page below.
- You can either select your Club from here or Click on the icon and then select My Memberships from the Menu and select your Club as your default Club.