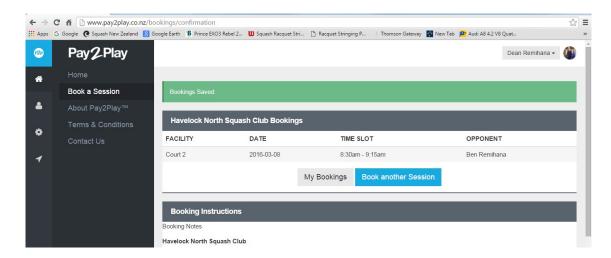

#### My Booking / Book another session

Either

- a. Select Book another Session and this will return you to your booking system
- b. Or you can click on My Booking which will list your current bookings.
- c. Or you can logout by clicking on your name in the top right hand corner.