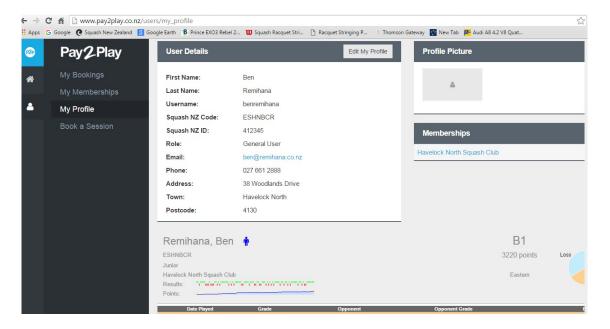

In this section you can.

- a. Edit your profile, update your contact details.
- b. Add a profile picture
- c. Change your password (click on edit my profile to do this)
- d. View your latest Squash results or click the link to go to SNZ