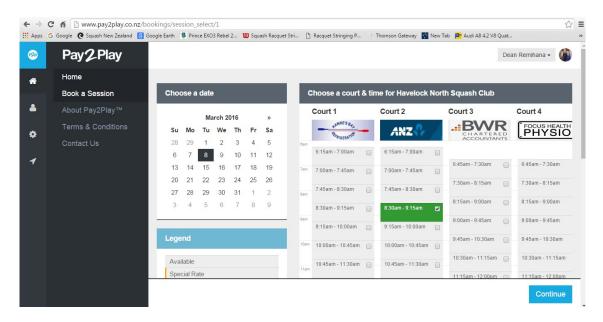

#### **Book a court**

If your Club has registered you, then you will be automatically directed to your default Club's booking page.

From here you can select the date from the calendar and the click on a free court time that suits you. Then click Continue (bottom right of page)